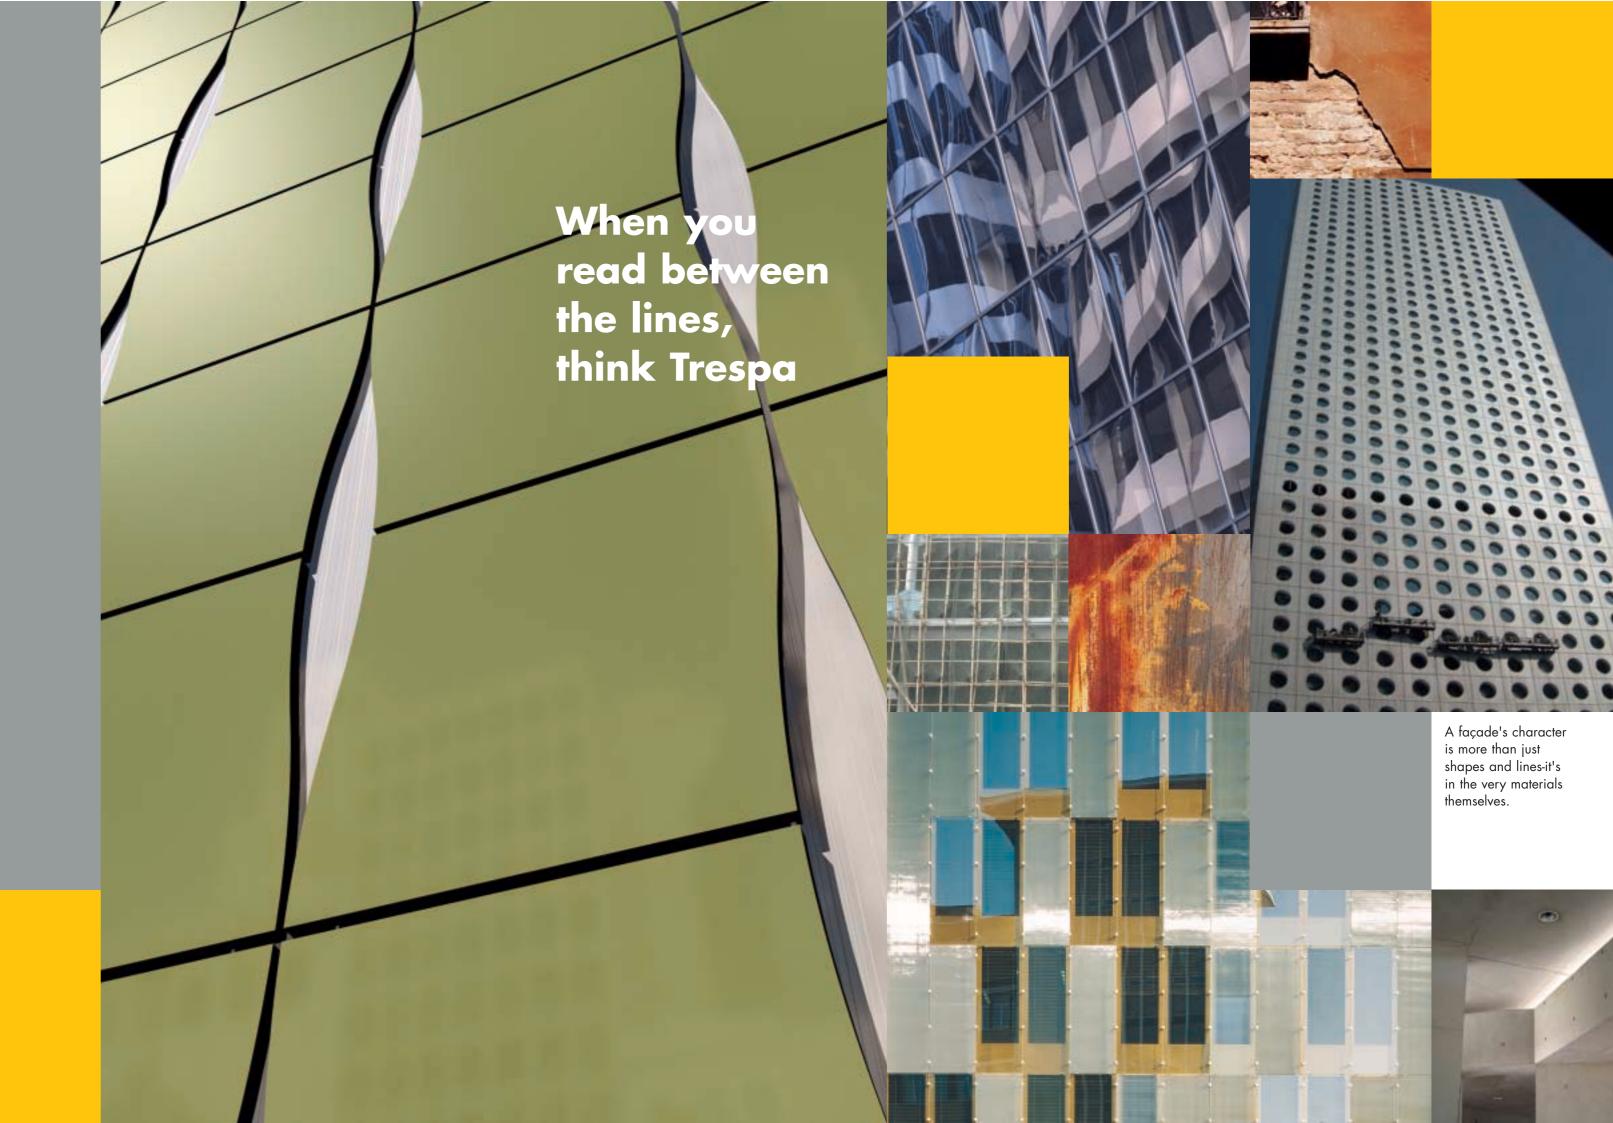

# Façades with an emotional value

Don't limit your design to the possible. Go beyond...with Trespa Meteon. All building materials display a unique character-glossy, soft, rough, natural. Trespa Meteon external panels let you fully express this emotive power. Combine our panels with wood, metal, glass, concrete and brick, add special joint elements and structures, and you can design facades that are bold... soaring... whimsical... inspiring... daring.

We call this process Trespa Perspectives. Trespa Perspectives isn't a product. It's a source of inspiration for architects and designers, a new way of looking at buildings. How you express its character is limited only by your imagination.