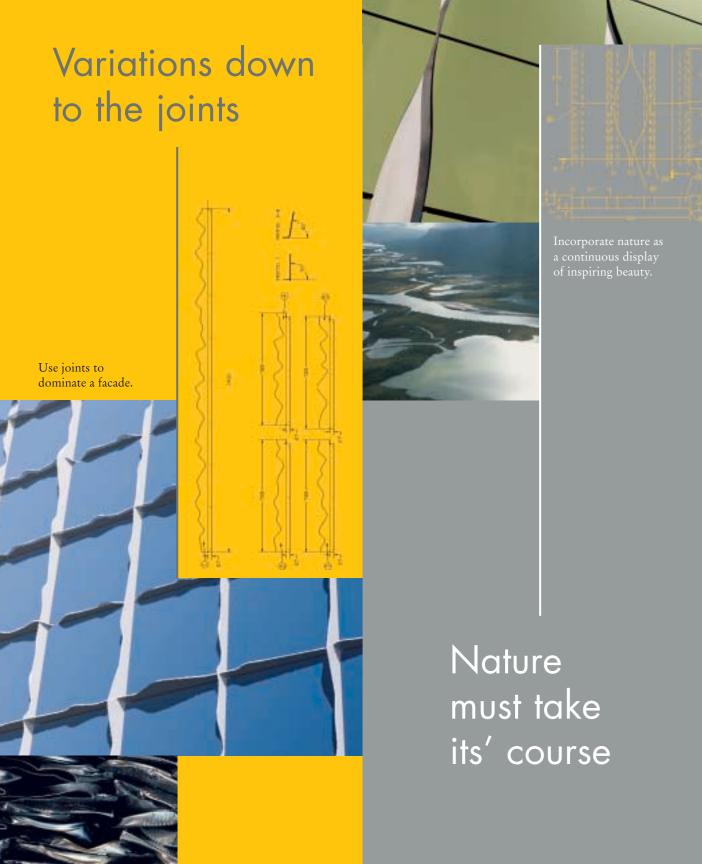

# Façades with an emotional value

Don't limit your design to the possible. Go beyond...with Trespa Meteon. All building materials display a unique character-glossy, soft, rough, natural. Trespa Meteon external panels let you fully express this emotive power. Combine our panels with wood, metal, glass, concrete and brick, add special joint elements and structures, and you can design facades that are bold... soaring... whimsical... inspiring... daring.

We call this process Trespa Perspectives. Trespa Perspectives isn't a product. It's a source of inspiration for architects and designers, a new way of looking at buildings. How you express its character is limited only by your imagination.