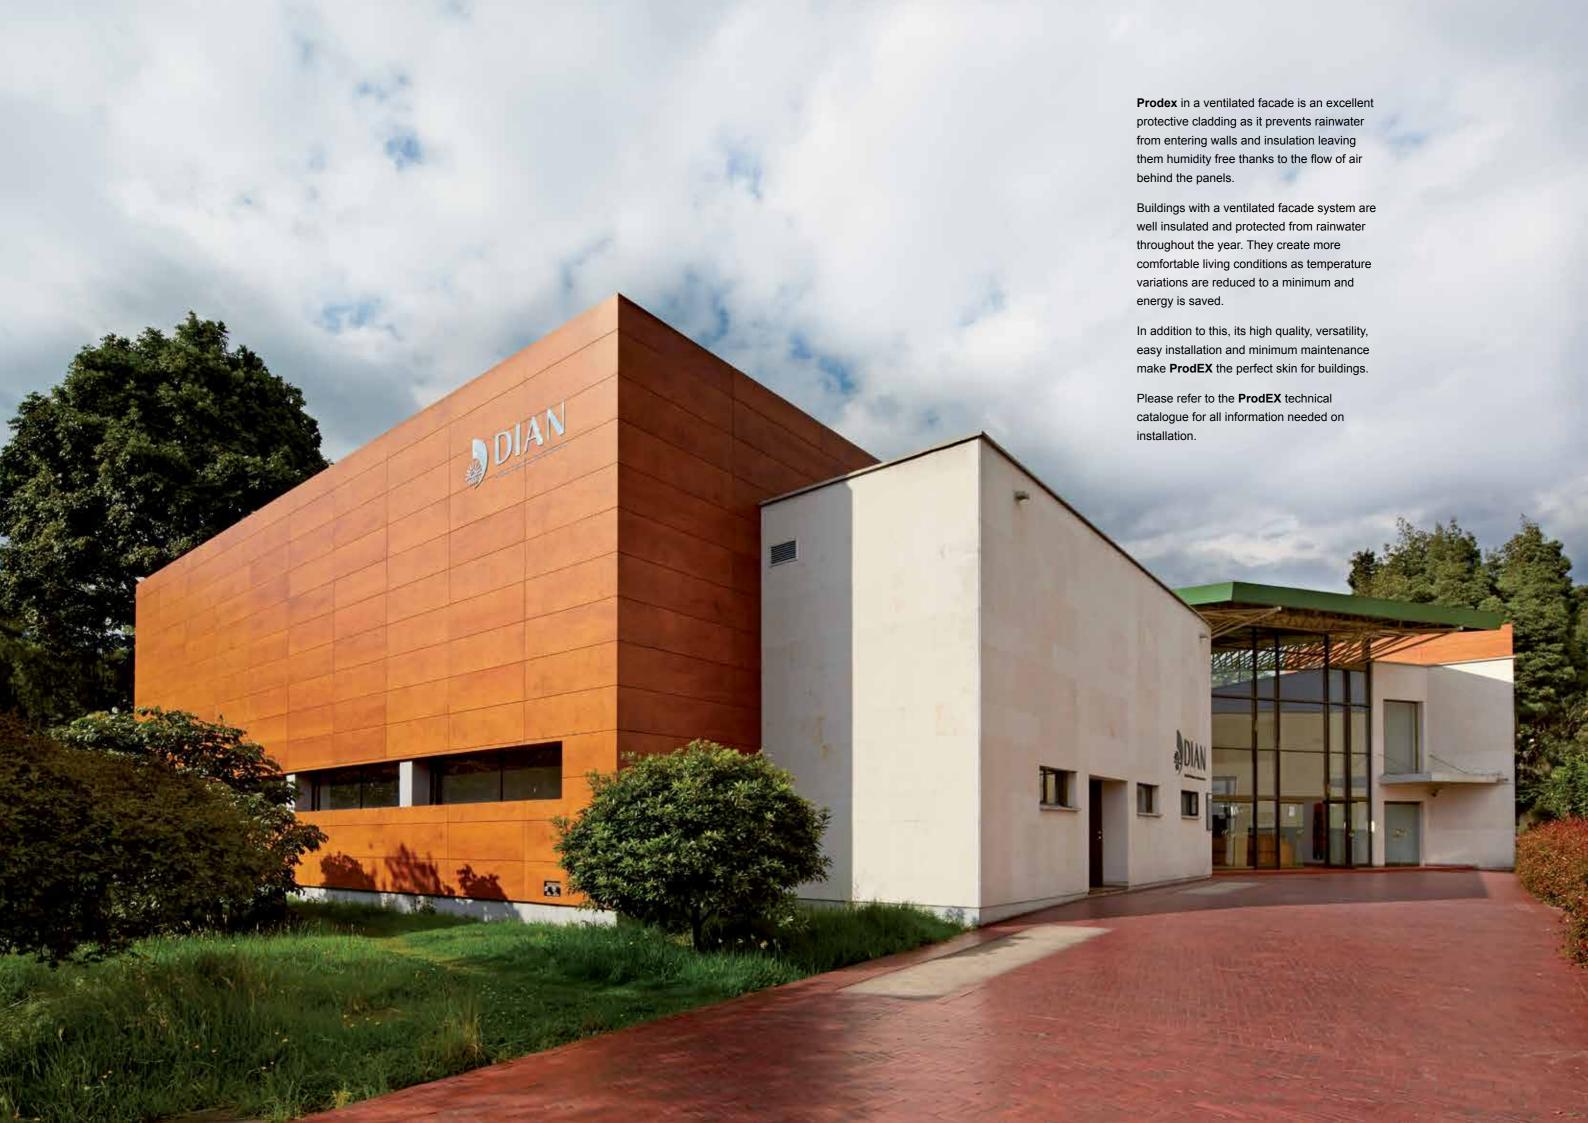

Energy efficient buildings with the elegance of natural wood.

ProdEX pushes the envelope in facade design as architects partner with Prodema to create innovative designs never thought possible. A product that allows your vision become reality by offering versatility, warmth, elegance, and remarkable performance.

#### RESISTANCE AND DURABILITY:

**ProdEX** panels are the perfect material for cladding facades thanks to the panel's technical qualities. The panel's bakelite core means it is possible to adjust the panel's thickness and its subsequent technical qualities making **ProdEX** the ideal solution for all types of projects.

**ProdEX** panels are extremely hard, rendering them perfectly resistant to continuous exposure to sunlight and sharp changes in temperature and humidity.

They also offer a high level of durability against termite attacks and maximum resistance to vandalism.