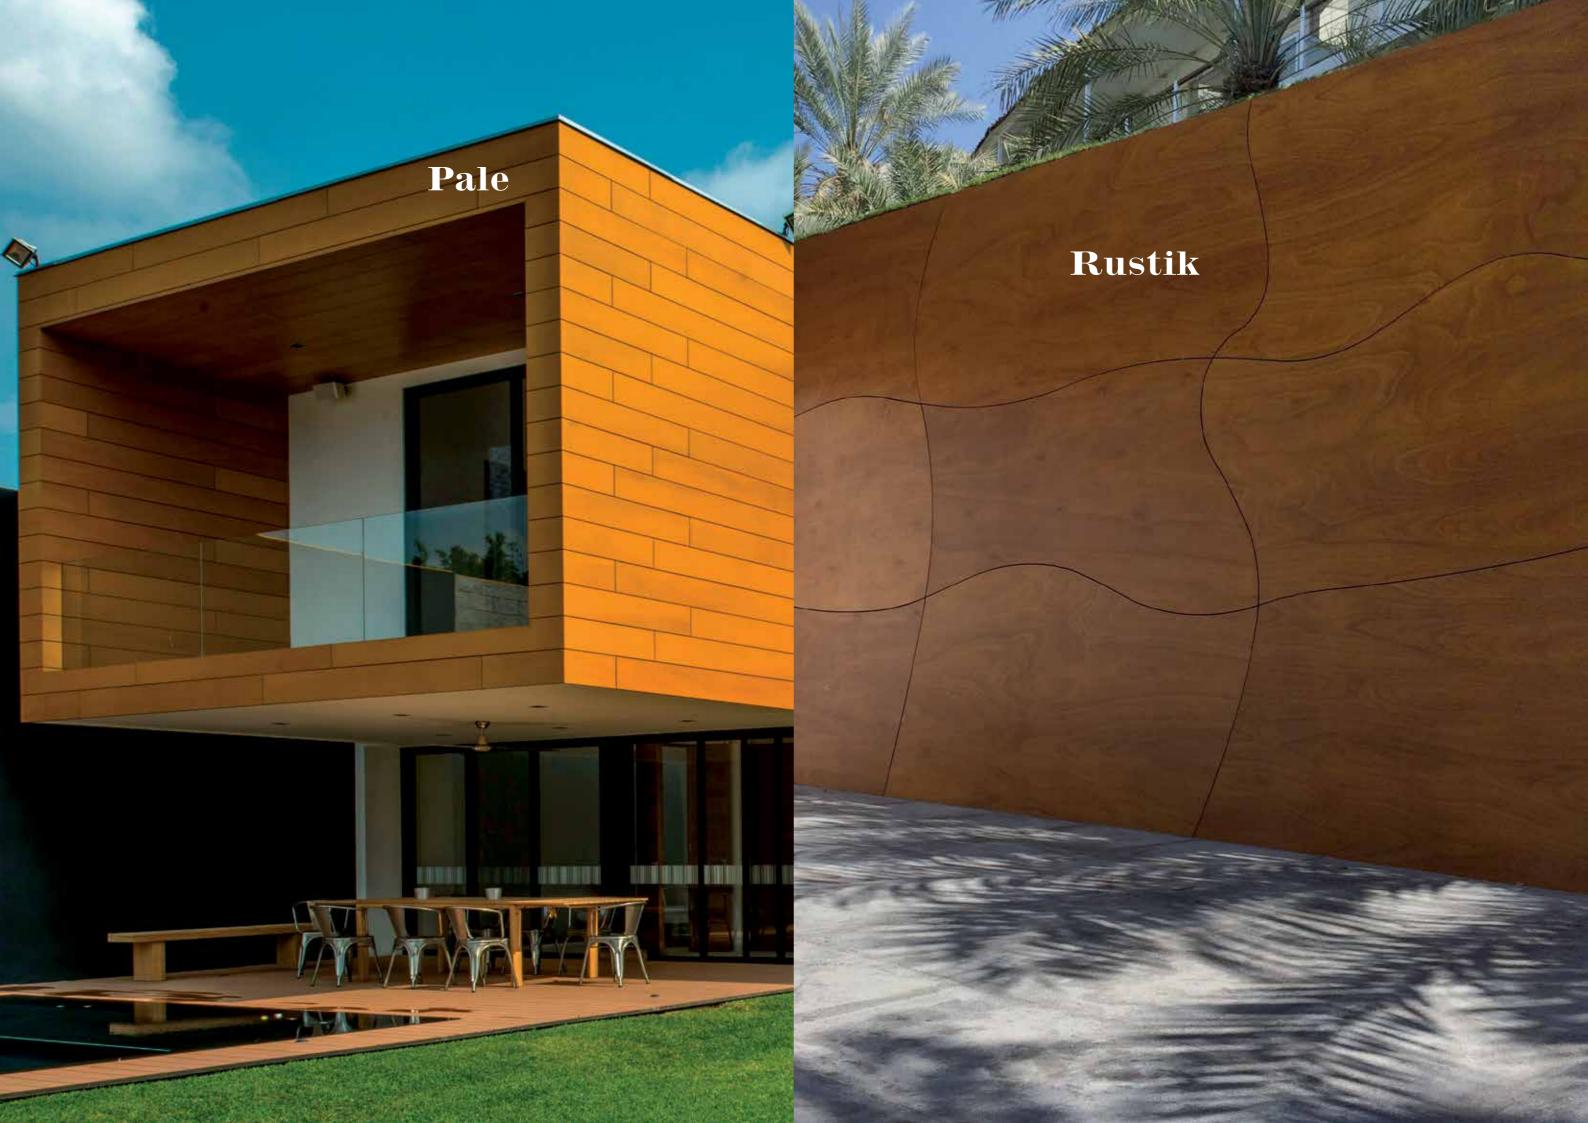

#### AESTHETIC:

**ProdEX** panels offer the design world the possibility to create natural, living facades with a wide range of tones and creative options available.