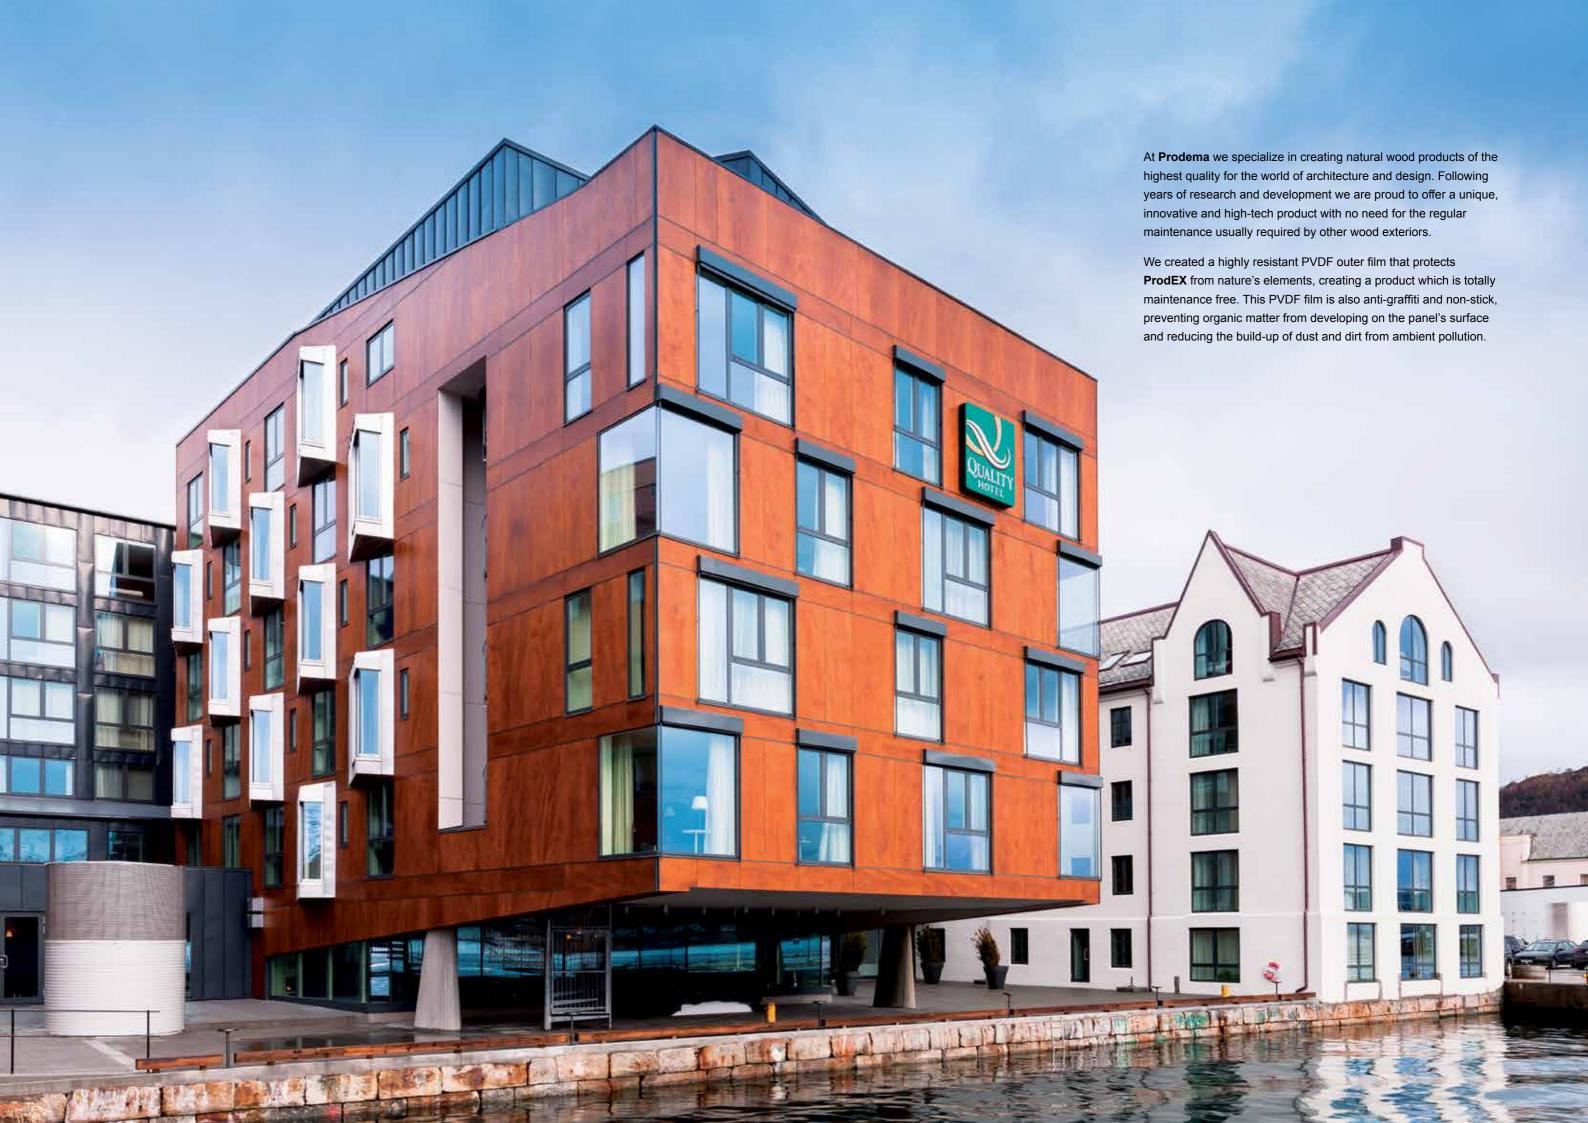

At **Prodema** quality design and innovation are of upmost important to us. However, our respect for nature is even more important: being both our source of material and our inspiration. At **Prodema** we work to promote sustainable construction by maximizing wellbeing with environmental efficiency in building projects.

#### PANEL COMPOSITION:

**ProdEX** panels have a bakelite core covered with a natural wood veneer that is specially treated to ensure maximum resistance.

We have developed an exterior PVDF film with non-stick qualities in order to achieve a maximum level of care for the wood, ensuring panels are protected from moisture, rain, sunlight, and even the build-up of dirt on the panels' surface.

### MAINTENANCE-FREE:

ProdEX natural wood panels do not need the regular maintenance other woods for exterior require.